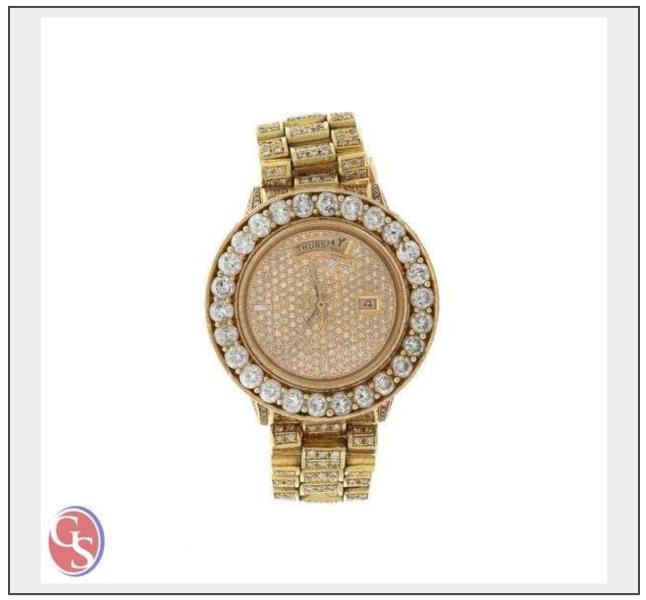

## Description

WATCH: [1] 18kt yellow gold Rolex Day-Date automatic watch; Aftermarket pave diamond dial with baguette diamond hour markers at 6 and 9 o'clock; Aftermarket diamond bezel set with (26) round brilliant cut diamonds, approx.. 4.4mm, estimated 8.00 cttw., J/K, I1-I2; 36mm case (note cyclops on crystal is out of alignment and gasket needs to be replaced); 18kt aftermarket president type bracelet; Bezel edge, case and bracelet set with aftermarket diamonds, 1.3 -2.2mm, estimated 9.40 cttw., I/J, I1-I2; Model 1803, S/N 2245098; Mvmt 1555, Mvmt S/N DD61630