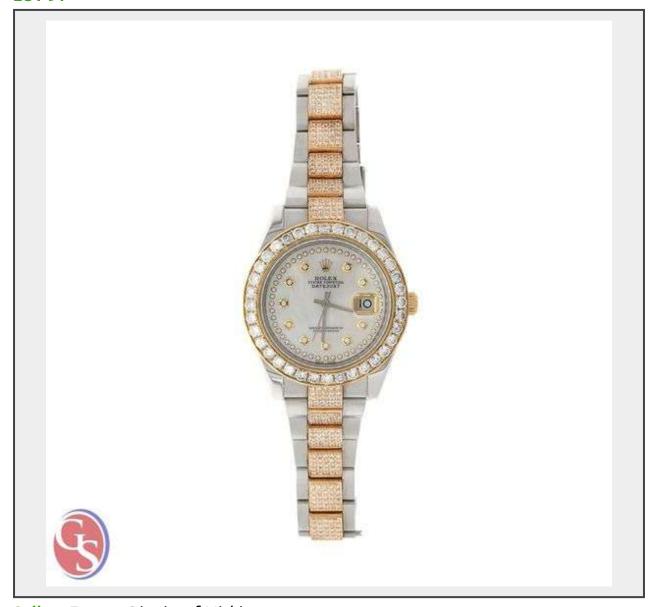

## **Description**

WATCH: [1] 18kt and stainless steel Rolex DateJust II automatic watch; Aftermarket mother of pearl dial; 14kt yellow gold aftermarket diamond bezel set with (36) round brilliant cut diamonds, approximately 3.00 - 3.10mm estimated 3.78 cttw., H-J, SI2-I2; 41mm case; 18kt and stainless steel oyster bracelet set with aftermarket diamonds, (532) round brilliant cut diamonds, approximately 0.8 - 1.0mm, estimated 2.40 cttw., H/I, SI2-I1; Model# 116333, S/N V892527; Mvmt# 3136, Mvmt S/N 3 483924 1; Includes presentation box and sales booklets